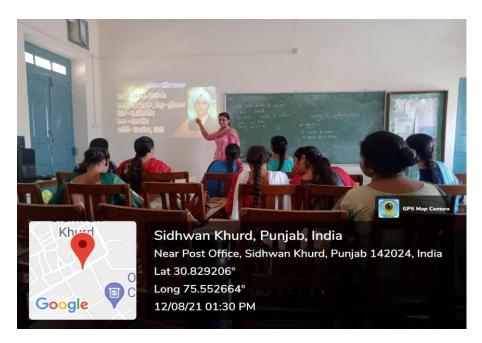

## • **Online Teaching**

In M.Ed, B.Ed, PG Diploma in Guidance & Counseling and Ph.D Course Work, ICT is extensively used in teaching students through online or blended mode. Internet speed was upgraded to 300mbps. College Campus is wi-fi. New projectors were purchased and all classrooms are ICT enabled.