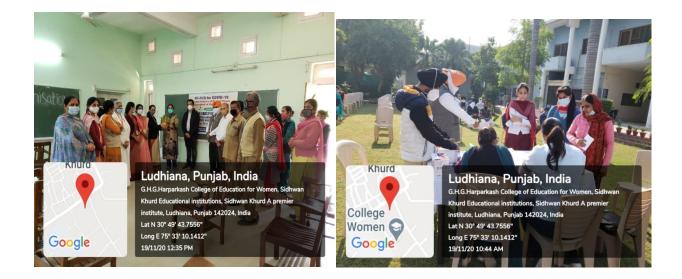

#### **Community Outreach Activities**

College organized Shabad Vichar Competition to celebrate 400<sup>th</sup> Birth Anniversary of Sri Guru Teg Bahadur Ji on 25<sup>th</sup> August, 2020.

RT PCR COVID-19 Testing Camp was organized in the College in collaboration with SMO, Civil Hospital, Jagraon on 19<sup>th</sup> Nov to 21<sup>st</sup> Nov, 2020.

COVID-19 Vaccination Drive was held jointly with KCW, Sidhwan Khurd from 11<sup>th</sup> April, 2021 to 14<sup>th</sup> April, 2021. The College NSS Unit participated in the COVID-19 Vaccination Drive. The volunteers made people aware about vaccination by sharing posters.