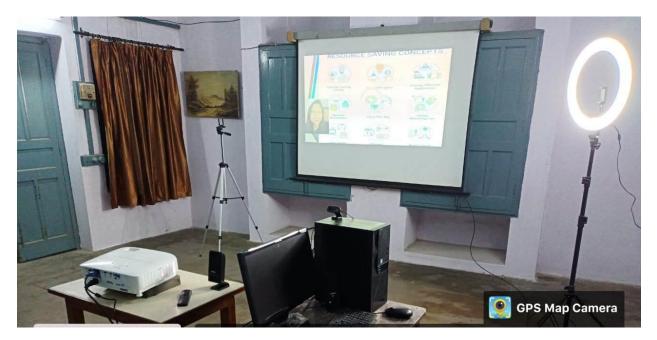

#### • <u>E-content Recording Room</u>

The College has the facility of recording the lessons of teacher as E-content for students. A room is especially devoted with modern facilities like computer system with speakers, LCD Projectors and screen as tele-prompters and Green Chroma as background. LCD light and tripod stand is used for fixing the camera and software for editing the lessons.

## • **Online Teaching**

In M.Ed, B.Ed, PG Diploma in Guidance & Counseling and Ph.D Course Work, ICT is extensively used in teaching students through online or blended mode. Internet speed was upgraded to 300mbps. College Campus is wi-fi. New projectors were purchased and all classrooms are ICT enabled.