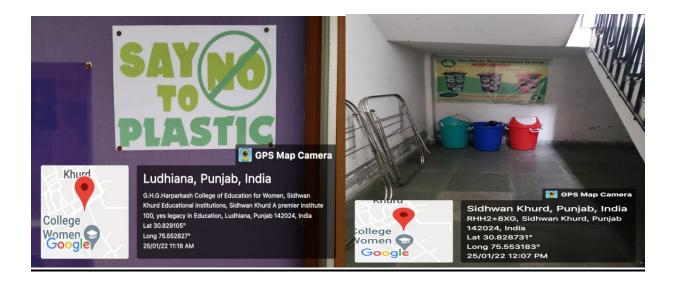

#### **Green Initiatives**

The College has its Energy Policy which motivates the students and staff for energy management by saving energy. During the Session 2020-21 the policy is redefined.

College follows Solid Waste Management by segregation of waste and using biodegradable waste for making manure via-vermi compost method. The liquid waste is also managed in eco-friendly way.

College is maintaining lush green lawns. It has fruit plants, medicinal plants and large number of plants which adds to the beauty of the College by giving clean and fresh look.

Rain Water Harvesting measures are in place in the Campus for managing rain water.