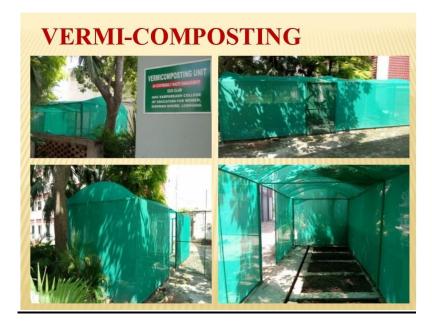

#### **Green Initiatives**

The College has its Energy Policy which motivates the students and staff for energy management by saving energy. During the Session 2020-21 the policy is redefined.

College follows Solid Waste Management by segregation of waste and using biodegradable waste for making manure via-vermi compost method. The liquid waste is also managed in eco-friendly way.