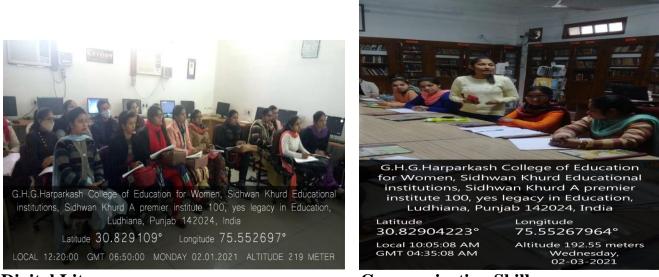

#### Value Added Courses

College offered Value Added Courses on 'Digital Literacy & Communications Skills' from 1<sup>st</sup> Feb, 2020 to 8<sup>th</sup> Feb, 2020. Students were made aware about the ICT tools, listening skills, importance of effective communication skills and were given exposures in the Language Lab. They were also taught about MS Office, formatting techniques, superscripts and other shortcut keys.

**Digital Literacy** 

**Communication Skills** 