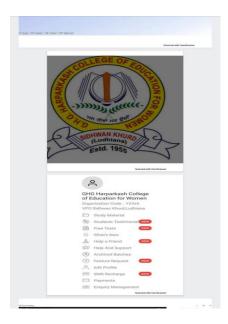

#### Learning Management System

LMS is specially designed for College to facilitate the teaching learning process. It serves the purpose of online live classes, assignment submission, online assessment test, attendance, sharing study method, feedback, chat between teacher and students. Teachers can also develop their own MOOC on this platform. All data is achieved after a year. This is an excellent ICT platform for student teacher interaction.